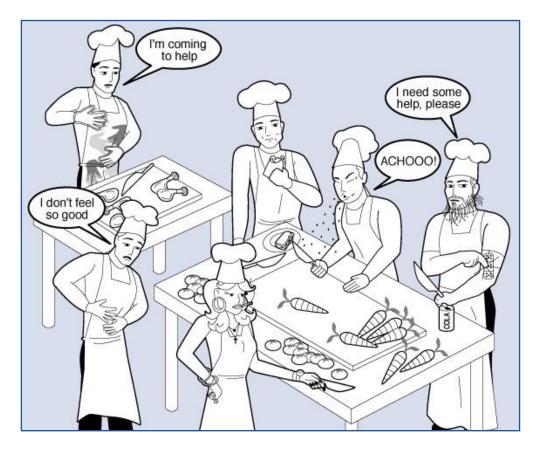

Look at the diagram below and list out FIVE (5) personal behaviors that can contaminate food.
 (10 marks)

2. Name the process and list out each process in sequence based on the diagram below.

(10 marks)